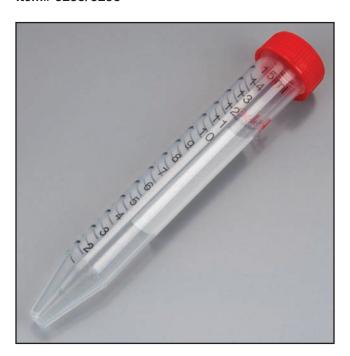

## **15mL Diamond® Max™ Centrifuge Tubes**

Item# 6295/6296

These exceptionally clear tubes have black printed graduation marks to full volume of 15mL, and an alcohol resistant bright white marking space. The tubes are packaged in heavy duty, zip, re-closable bags or recyclable paperboard racks.

#### **Features**

- High spin rates with maximum RCF rating of 17,000 x g
- USP Class VI resin is FDA CFR 21 compliant for food safety
- Manufactured in a class 100,000 clean room, gamma irradiated to SAL 10-6
- Certified to be free from DNase, RNase, Human DNA, Pyrogens, and Endotoxins
- Easy grip caps have an integral seal ring design for secure closures that eliminate seepage when used as recommended