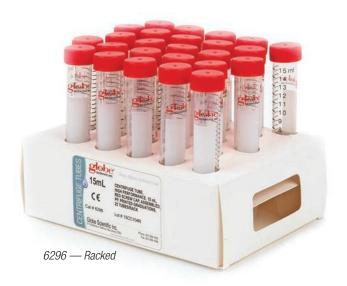

These exceptionally clear tubes have black printed graduation marks to full volume of 15mL, and an alcohol resistant bright white marking space. The tubes are packaged in heavy duty, zip, re-closable bags or recyclable paperboard racks.

#### **Products**

| Item# | Description                                                                             | Unit |
|-------|-----------------------------------------------------------------------------------------|------|
| 6295  | 15mL Centrifuge tube, attached red screw cap, STERILE, 25/re-sealable bag, 20 bags/unit | 500  |
| 6296  | 15mL Centrifuge tube, attached red screw cap, STERILE, 25/cardboard rack, 20 racks/unit | 500  |