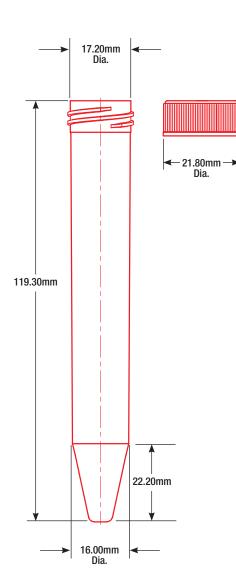

### **Technical Specifications**

Material: Tube: Virgin Polypropylene (PP)

Cap: Polyethylene

Autoclavable: Yes (without cap) 121°C for 15 minutes

Temperature Range: -80°C to +121°C

Maximum G-force: 17,000 g

Sterility: Sterile

Graduations: Printed, 1.5mL to 15mL at 0.5mL increments

Customer service, sales and technical support:

Phone 1 (800) 394-4562 • 1 (201) 599-1400

Fax 1 (201) 599-1406 E-mail mail@globescientific.com 610 Winters Avenue • Paramus, NJ 07652